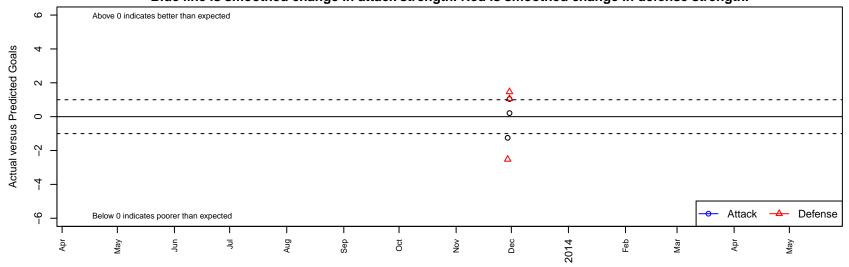

Dots are actual minus expected GF (blue circles) and GA (red triangles).

Blue line is smoothed change in attack strength. Red is smoothed change in defense strength.

|       | date       | home                       |   | away                       |   | venue                     | pred.home | pred.away |
|-------|------------|----------------------------|---|----------------------------|---|---------------------------|-----------|-----------|
| 20331 | 2013-11-30 | Placer United 97 Red B96   | 2 | Futeca Camp Elite Gold B96 | 1 | Surf College Cup Gold U17 | 3.1       | 0.79      |
| 20332 | 2013-11-30 | Sacramento United Reds B96 | 1 | Futeca Camp Elite Gold B96 | 3 | Surf College Cup Gold U17 | 2.5       | 1.96      |
| 19909 | 2013-11-29 | Futeca Camp Elite Gold B96 | 0 | LA Premier B96             | 5 | Surf College Cup Gold U17 | 1.3       | 2.48      |